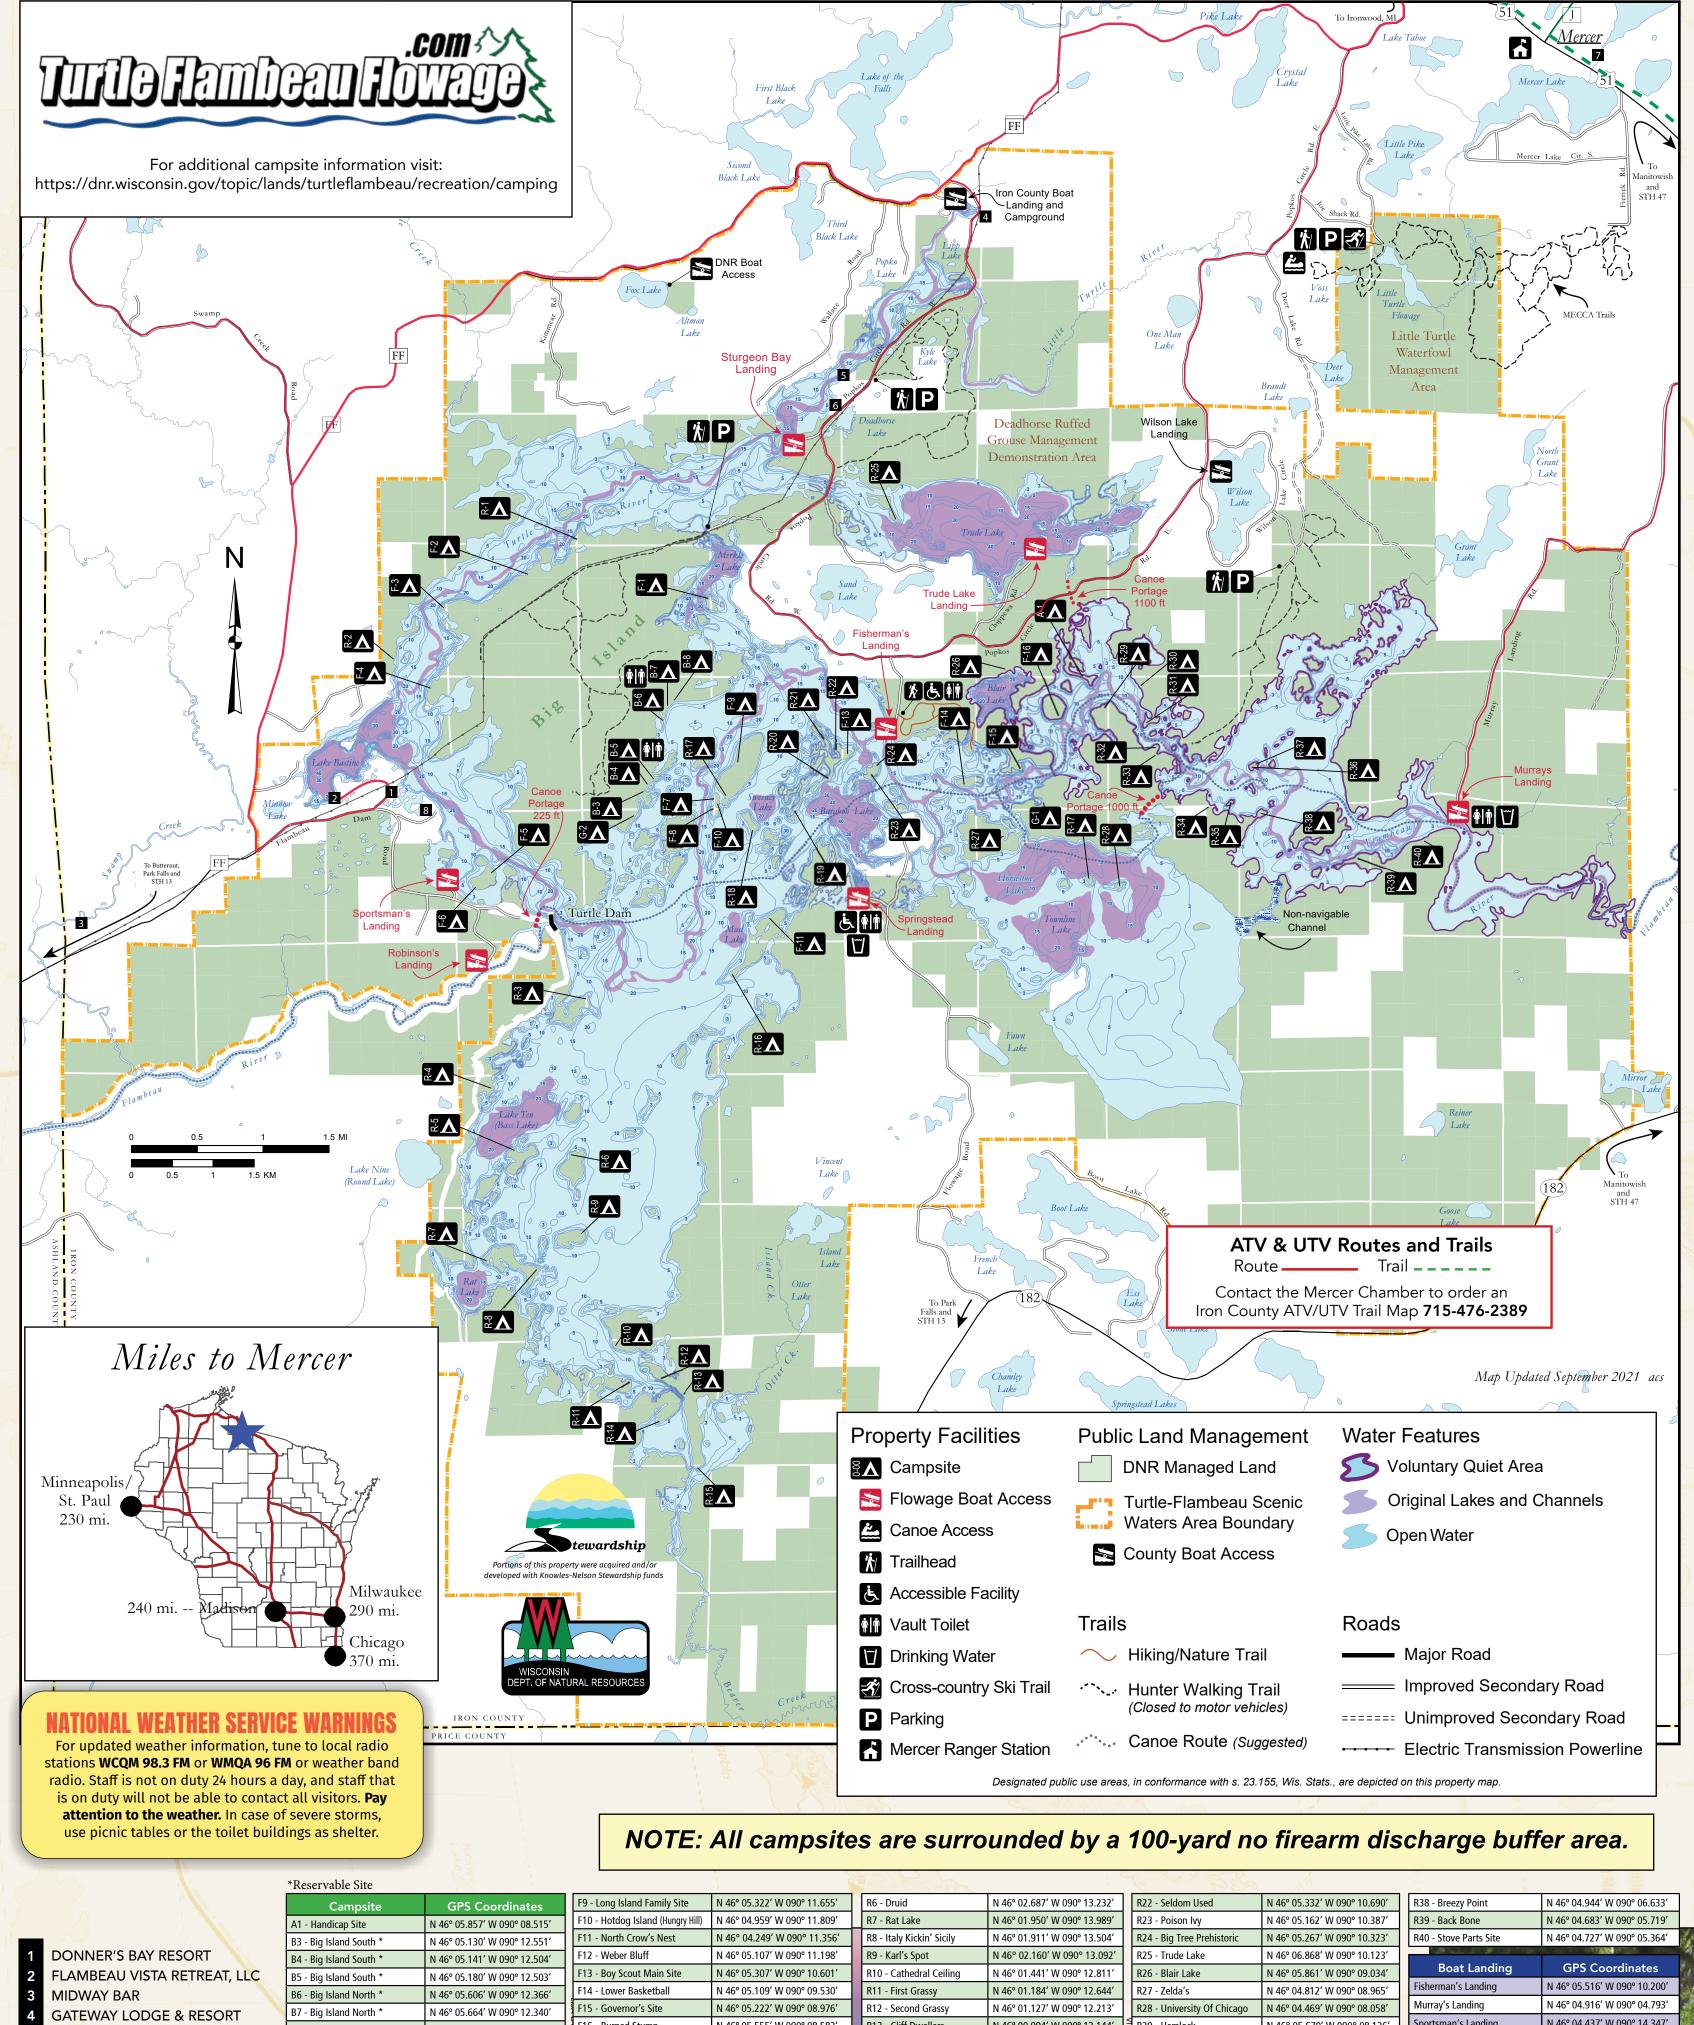

PINEWOOD COTTAGE DEADHORSE LODGE, LLP AND SUNKEN HORSE SALOON BOBBER DOWN GUIDE SERVICE RANDY'S FLOWAGE VIEW

|      | Campsite                         | GPS Coordinates              |
|------|----------------------------------|------------------------------|
|      | A1 - Handicap Site               | N 46° 05.857′ W 090° 08.515′ |
|      | B3 - Big Island South *          | N 46° 05.130′ W 090° 12.551′ |
|      | B4 - Big Island South *          | N 46° 05.141′ W 090° 12.504′ |
|      | B5 - Big Island South *          | N 46° 05.180′ W 090° 12.503′ |
|      | B6 - Big Island North *          | N 46° 05.606′ W 090° 12.366′ |
|      | B7 - Big Island North *          | N 46° 05.664' W 090° 12.340' |
|      | B8 - Big Island North *          | N 46° 05.704' W 090° 12.346' |
|      | F1 - Balfour Island              | N 46° 06.354' W 090° 11.961' |
|      | F2 - Donut Lake                  | N 46° 06.528′ W 090° 13.626′ |
|      | F3 - Turtle Channel              | N 46° 06.292′ W 090° 14.452′ |
|      | F4 - Turtle Lake                 | N 46° 05.775′ W 090° 14.521′ |
| Fig. | F5 - Sportsmans East             | N 46° 04.556′ W 090° 13.975′ |
|      | F6 - Sportsmans West             | N 46° 04.510′ W 090° 14.114′ |
|      | F7 - Hotdog Island (Hungry Hill) | N 46° 05.066′ W 090° 11.847′ |
|      | F8 - Hotdog Island (Hungry Hill) | N 46° 04.961′ W 090° 11.898′ |
| ١    |                                  |                              |

|                     |   | F9 - Long Island Family Site      | N 46° 05.322′ W 090° 11.655′ |   | R6 - Druid                |
|---------------------|---|-----------------------------------|------------------------------|---|---------------------------|
|                     | ĺ | F10 - Hotdog Island (Hungry Hill) | N 46° 04.959' W 090° 11.809' | Ц | R7 - Rat Lake             |
| 1                   |   | F11 - North Crow's Nest           | N 46° 04.249′ W 090° 11.356′ |   | R8 - Italy Kickin' Sicily |
|                     |   | F12 - Weber Bluff                 | N 46° 05.107′ W 090° 11.198′ |   | R9 - Karl's Spot          |
|                     |   | F13 - Boy Scout Main Site         | N 46° 05.307′ W 090° 10.601′ |   | R10 - Cathedral Ceiling   |
|                     | j | F14 - Lower Basketball            | N 46° 05.109′ W 090° 09.530′ |   | R11 - First Grassy        |
| 1                   | - | F15 - Governor's Site             | N 46° 05.222′ W 090° 08.976′ |   | R12 - Second Grassy       |
| 1                   | 1 | F16 - Burned Stump                | N 46° 05.555′ W 090° 08.583′ |   | R13 - Cliff Dwellers      |
| 1                   | 1 | F17 - Sailboat                    | N 46° 04.523′ W 090° 08.296′ |   | R14 - Doc's Place         |
|                     |   | G1 - Redeye Bay                   | N 46° 04.988' W 090° 08.788' |   | R15 - Picture Point       |
| †                   | 1 | G2 - Camp Walter                  | N 46° 04.977′ W 090° 12.584′ |   | R16 - Crow's Nest         |
|                     | 1 | R1 - Site of Lost Soles           | N 46° 06.740′ W 090° 13.211′ | E | R17 - Channel Site        |
| 1                   |   | R2 - The Final Site               | N 46° 05.934′ W 090° 14.902′ | E | R18 - White Birch         |
|                     |   | R3 - Dam Site                     | N 46° 03.696′ W 090° 13.148′ | - | R19 - Monica's Hide-a-wa  |
| - N. C. C. C. S. S. | 1 | R4 - Bottle Neck                  | N 46° 03.096′ W 090° 13.981′ |   | R20 - Boy Scout Back Bay  |
|                     |   | R5 - Bride Of Well Point          | N 46° 02.713′ W 090° 13.736′ |   | R21 - Isthmus             |
| ş                   |   |                                   | 240                          |   | -                         |

| Jan 1900                  |                              |      |                             |                              |
|---------------------------|------------------------------|------|-----------------------------|------------------------------|
| R6 - Druid                | N 46° 02.687′ W 090° 13.232′ |      | R22 - Seldom Used           | N 46° 05.332′ W 090° 10.690′ |
| 7 - Rat Lake              | N 46° 01.950′ W 090° 13.989′ |      | R23 - Poison Ivy            | N 46° 05.162′ W 090° 10.387′ |
| 88 - Italy Kickin' Sicily | N 46° 01.911′ W 090° 13.504′ |      | R24 - Big Tree Prehistoric  | N 46° 05.267′ W 090° 10.323′ |
| 89 - Karl's Spot          | N 46° 02.160′ W 090° 13.092′ |      | R25 - Trude Lake            | N 46° 06.868′ W 090° 10.123′ |
| R10 - Cathedral Ceiling   | N 46° 01.441′ W 090° 12.811′ |      | R26 - Blair Lake            | N 46° 05.861′ W 090° 09.034′ |
| R11 - First Grassy        | N 46° 01.184′ W 090° 12.644′ |      | R27 - Zelda's               | N 46° 04.812′ W 090° 08.965′ |
| R12 - Second Grassy       | N 46° 01.127′ W 090° 12.213′ |      | R28 - University Of Chicago | N 46° 04.469′ W 090° 08.058′ |
| R13 - Cliff Dwellers      | N 46° 00.994′ W 090° 12.144′ | VICK | R29 - Hemlock               | N 46° 05.670′ W 090° 08.136′ |
| R14 - Doc's Place         | N 46° 00.908′ W 090° 12.385′ | I HI | R30 - Shore Lunch           | N 46° 05.625′ W 090° 07.777′ |
| R15 - Picture Point       | N 46° 00.625′ W 090° 12.041′ | _    | R31 - Big White Pine        | N 46° 05.539′ W 090° 07.807′ |
| R16 - Crow's Nest         | N 46° 03.858′ W 090° 11.695′ |      | R32 - Campers From Hell     | N 46° 05.454′ W 090° 07.711′ |
| R17 - Channel Site        | N 46° 05.011′ W 090° 11.795′ |      | R33 - New Challenge         | N 46° 05.327′ W 090° 07.676′ |
| R18 - White Birch         | N 46° 04.803′ W 090° 11.495′ |      | R34 - Grandma & Grandpa     | N 46° 04.929' W 090° 07.118' |
| R19 - Monica's Hide-a-way | N 46° 04.960′ W 090° 11.118′ |      | R35 - Fish Net              | N 46° 05.066′ W 090° 06.988′ |
| R20 - Boy Scout Back Bay  | N 46° 05.168′ W 090° 10.822′ |      | R36 - Three Oak Back Site   | N 46° 05.265′ W 090° 06.760′ |
| R21 - Isthmus             | N 46° 05.341′ W 090° 10.777′ |      | R37 - Three Oak             | N 46° 05.230′ W 090° 06.720′ |
| 7-13                      |                              |      | 9                           | Total Total                  |

| R39 - Back Bone                                                                                                                                                                                                                                                                                                                                                                                                                                                                                                                                                                                                                                                                                                                                                                                                                                                                                                                                                                                                                                                                                                                                                                                                                                                                                                                                                                                                                                                                                                                                                                                                                                                                                                                                                                                                                                                                                                                                                                                                                                                                                                                | N 46° 04.683′ W 090° 05.719′ |
|--------------------------------------------------------------------------------------------------------------------------------------------------------------------------------------------------------------------------------------------------------------------------------------------------------------------------------------------------------------------------------------------------------------------------------------------------------------------------------------------------------------------------------------------------------------------------------------------------------------------------------------------------------------------------------------------------------------------------------------------------------------------------------------------------------------------------------------------------------------------------------------------------------------------------------------------------------------------------------------------------------------------------------------------------------------------------------------------------------------------------------------------------------------------------------------------------------------------------------------------------------------------------------------------------------------------------------------------------------------------------------------------------------------------------------------------------------------------------------------------------------------------------------------------------------------------------------------------------------------------------------------------------------------------------------------------------------------------------------------------------------------------------------------------------------------------------------------------------------------------------------------------------------------------------------------------------------------------------------------------------------------------------------------------------------------------------------------------------------------------------------|------------------------------|
| R40 - Stove Parts Site                                                                                                                                                                                                                                                                                                                                                                                                                                                                                                                                                                                                                                                                                                                                                                                                                                                                                                                                                                                                                                                                                                                                                                                                                                                                                                                                                                                                                                                                                                                                                                                                                                                                                                                                                                                                                                                                                                                                                                                                                                                                                                         | N 46° 04.727′ W 090° 05.364′ |
|                                                                                                                                                                                                                                                                                                                                                                                                                                                                                                                                                                                                                                                                                                                                                                                                                                                                                                                                                                                                                                                                                                                                                                                                                                                                                                                                                                                                                                                                                                                                                                                                                                                                                                                                                                                                                                                                                                                                                                                                                                                                                                                                | CONTRACTOR OF THE PARTY.     |
| Boat Landing                                                                                                                                                                                                                                                                                                                                                                                                                                                                                                                                                                                                                                                                                                                                                                                                                                                                                                                                                                                                                                                                                                                                                                                                                                                                                                                                                                                                                                                                                                                                                                                                                                                                                                                                                                                                                                                                                                                                                                                                                                                                                                                   | GPS Coordinates              |
| Fisherman's Landing                                                                                                                                                                                                                                                                                                                                                                                                                                                                                                                                                                                                                                                                                                                                                                                                                                                                                                                                                                                                                                                                                                                                                                                                                                                                                                                                                                                                                                                                                                                                                                                                                                                                                                                                                                                                                                                                                                                                                                                                                                                                                                            | N 46° 05.516′ W 090° 10.200′ |
| Murray's Landing                                                                                                                                                                                                                                                                                                                                                                                                                                                                                                                                                                                                                                                                                                                                                                                                                                                                                                                                                                                                                                                                                                                                                                                                                                                                                                                                                                                                                                                                                                                                                                                                                                                                                                                                                                                                                                                                                                                                                                                                                                                                                                               | N 46° 04.916′ W 090° 04.793′ |
| Sportsman's Landing                                                                                                                                                                                                                                                                                                                                                                                                                                                                                                                                                                                                                                                                                                                                                                                                                                                                                                                                                                                                                                                                                                                                                                                                                                                                                                                                                                                                                                                                                                                                                                                                                                                                                                                                                                                                                                                                                                                                                                                                                                                                                                            | N 46° 04.437′ W 090° 14.347′ |
| Springstead Landing                                                                                                                                                                                                                                                                                                                                                                                                                                                                                                                                                                                                                                                                                                                                                                                                                                                                                                                                                                                                                                                                                                                                                                                                                                                                                                                                                                                                                                                                                                                                                                                                                                                                                                                                                                                                                                                                                                                                                                                                                                                                                                            | N 46° 04.402′ W 090° 10.428′ |
| Sturgeon Bay Landing                                                                                                                                                                                                                                                                                                                                                                                                                                                                                                                                                                                                                                                                                                                                                                                                                                                                                                                                                                                                                                                                                                                                                                                                                                                                                                                                                                                                                                                                                                                                                                                                                                                                                                                                                                                                                                                                                                                                                                                                                                                                                                           | N 46° 07.414′ W 090° 11.089′ |
| Trude Lake Landing                                                                                                                                                                                                                                                                                                                                                                                                                                                                                                                                                                                                                                                                                                                                                                                                                                                                                                                                                                                                                                                                                                                                                                                                                                                                                                                                                                                                                                                                                                                                                                                                                                                                                                                                                                                                                                                                                                                                                                                                                                                                                                             | N 46° 06.607′ W 090° 08.865′ |
| The same of the sa |                              |